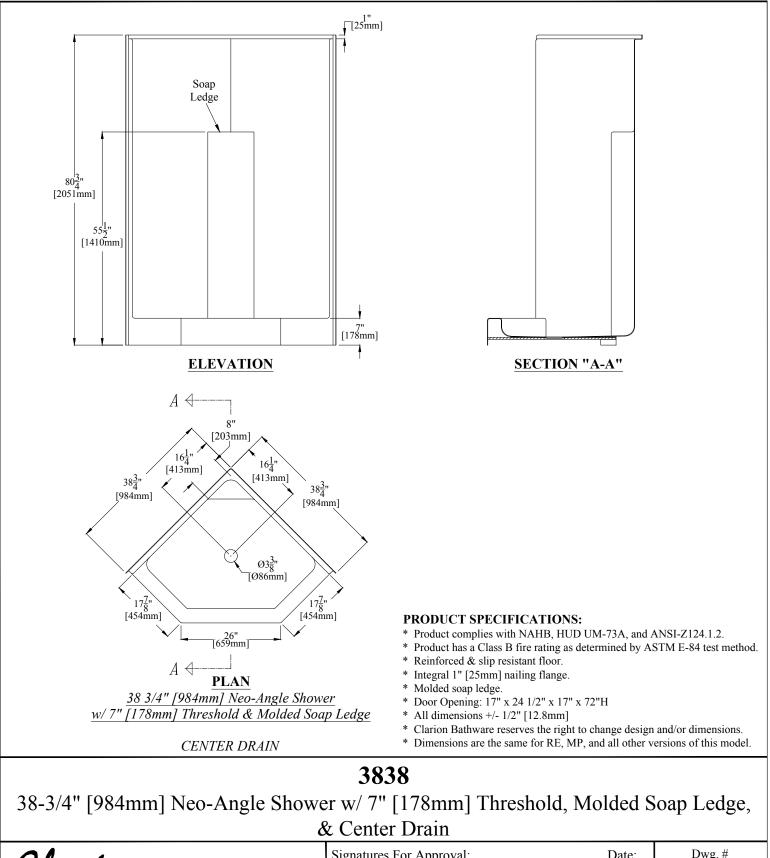

| Clarion<br>BATHWARE                      | Phone: (814) 226-5374<br>Toll Free: (800) 576-9228<br>Fax: (814) 226-0730<br>www.clarionbathware.com | Signatures For Approval:<br>Customer:<br>Arch./Engr: | Date: | Dwg. #<br>3838-CUT              |
|------------------------------------------|------------------------------------------------------------------------------------------------------|------------------------------------------------------|-------|---------------------------------|
| 44 Amsler Ave.<br>Shippenville, PA 16254 |                                                                                                      | Quote #: Job Name:                                   |       | Dwg. By: NMH<br>DATE: 4/24/2017 |

\*\*\* IMPORTANT NOTICE \*\*\*

Clarion Bathware reserves the